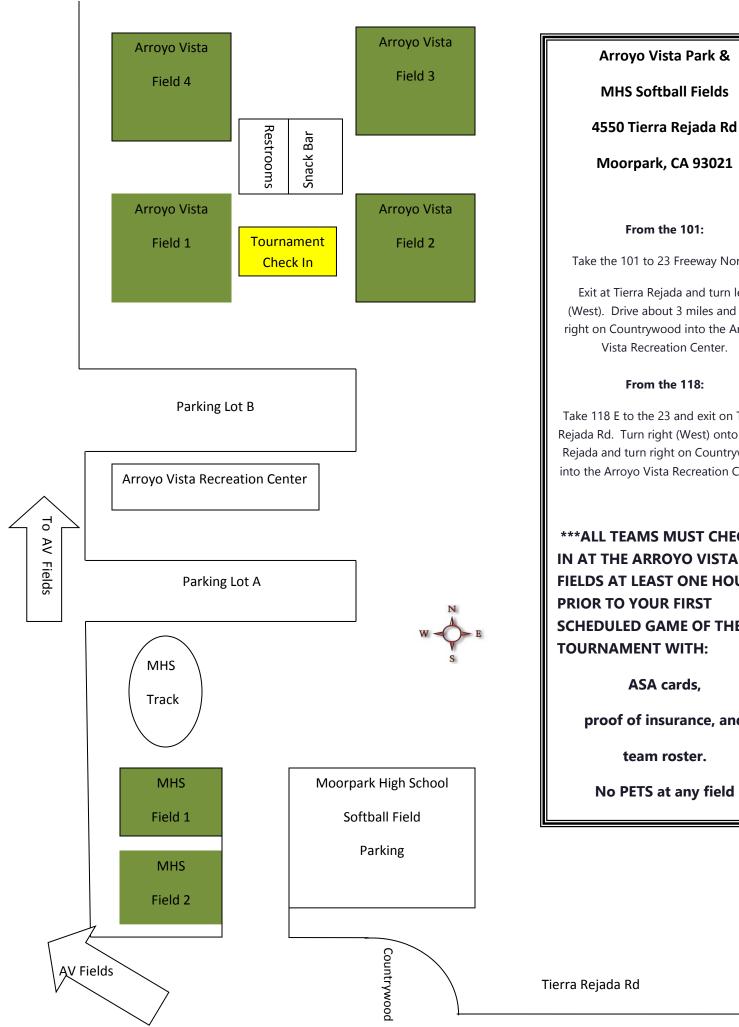

Moorpark, CA 93021 From the 101: Take the 101 to 23 Freeway North. Exit at Tierra Rejada and turn left (West). Drive about 3 miles and turn right on Countrywood into the Arroyo Vista Recreation Center. From the 118: Take 118 E to the 23 and exit on Tierra Rejada Rd. Turn right (West) onto Tierra Rejada and turn right on Countrywood into the Arroyo Vista Recreation Center. **\*\*\*ALL TEAMS MUST CHECK** IN AT THE ARROYO VISTA FIELDS AT LEAST ONE HOUR **PRIOR TO YOUR FIRST** SCHEDULED GAME OF THE

ASA cards,

proof of insurance, and

team roster.

No PETS at any field

Mountain Meadows School 4200 Mountain Meadow Dr Moorpark, CA 93021 ~ Mountain Meadows Park 4350 Mountain Meadow Dr Moorpark, Ca 93021