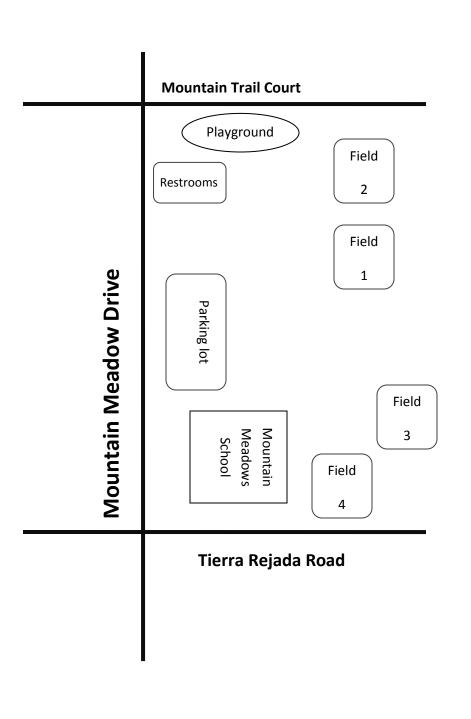

ASA cards,

proof of insurance, and

team roster.

No PETS at any field

Mountain Meadows School 4200 Mountain Meadow Dr Moorpark, CA 93021 ~ Mountain Meadows Park 4350 Mountain Meadow Dr Moorpark, Ca 93021

## From the 101:

Take the 101 to 23 Freeway North.

Exit at Tierra Rejada and turn left (West). Drive about 2 miles and turn right on Mountain Meadow Drive

## From the 118:

Take 118 E to the 23 and exit on Tierra Rejada Rd. Turn right (West) onto Tierra Rejada and turn right on Mountain Meadow Drive.

\*\*\*ALL TEAMS MUST CHECK IN AT THE ARROYO VISTA FIELDS AT LEAST ONE HOUR PRIOR TO YOUR FIRST SCHEDULED GAME OF THE TOURNAMENT WITH:

ASA cards,

Proof of insurance, and

team roster.

No PETS at any field