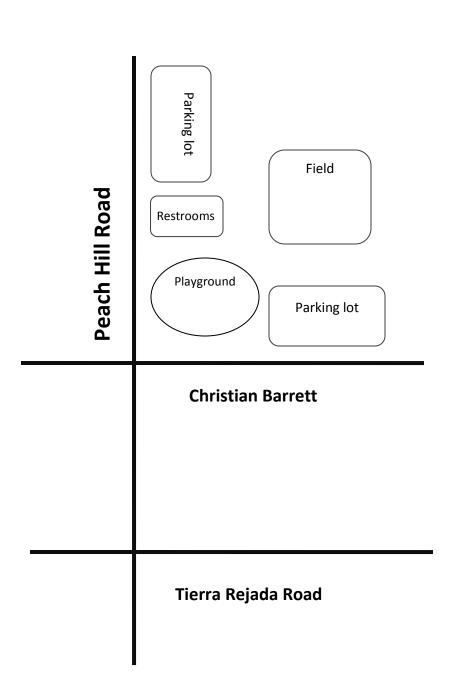

# Peach Hill Park

## 13200 Peach Hill Road

### Moorpark, Ca 93021

From the 101:

Take the 101 to 23 Freeway North.

Exit at Tierra Rejada and turn left (West). Drive about 2 miles and turn right on Peach Hill Road

#### From the 118:

Take 118 E to the 23 and exit on Tierra Rejada Rd. Turn right (West) onto Tierra Rejada and turn right on Peach Hill Road

\*\*\*ALL TEAMS MUST CHECK IN AT THE ARROYO VISTA FIELDS AT LEAST ONE HOUR PRIOR TO YOUR FIRST SCHEDULED GAME OF THE TOURNAMENT WITH:

ASA cards,

proof of insurance, and

team roster.

No PETS at any field